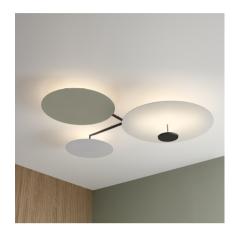

## 5905

Design By Ichiro Iwasaki

Flat is a ceiling lamp composed of horizontal discs at various heights that create planes of reflected light. The Flat ceiling light has a strong graphic quality, combining structure and functionality.