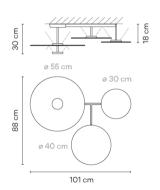

## Model Sheet

10 White NCS S 0300-N

LED temperature color

2700 K

Dimming

DALI 1-10V Push

Instalation type

Surface Canopy

Materials

Ceiling rose: Steel Reflector: Aluminum Body: Steel Head: Aluminium

Light source

4 x LED PLATE 13,5W 700mA

LED

CRI>90 6960 lm 128.88

2700 K

Driver

CC - Constant Current 700 220~240 V 50/60 HZ

[P20] [50-60Hz

Application

Ceiling Lamps

Packaging

0.727 m x 0.727 m x 0.32 m

Gross weigth 25.8 Net weigth 15.38 Vol. 0.1691

Lighting effect