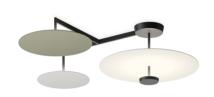

## 5905

Design By Ichiro Iwasaki

Flat is a ceiling lamp composed of horizontal discs at various heights that create planes of reflected light. The Flat ceiling light has a strong graphic quality, combining structure and functionality.